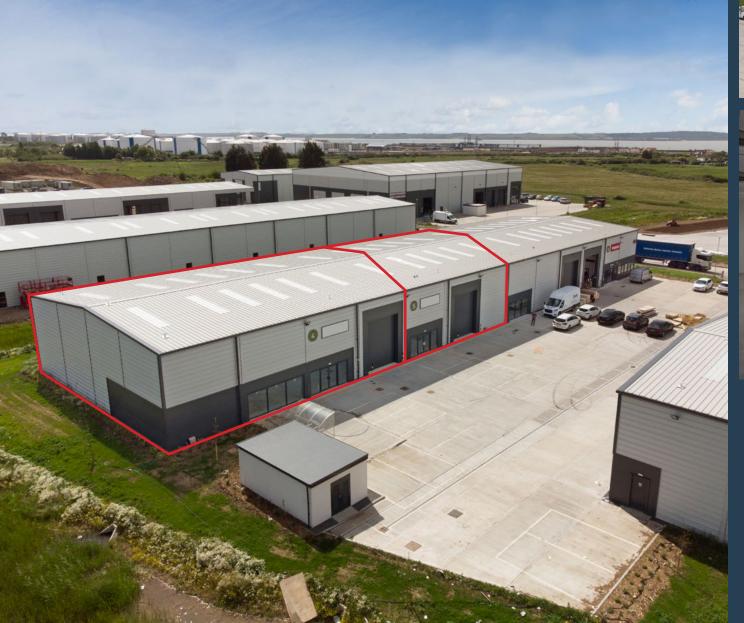

**4,263 - 5,705 sq ft** (396 - 530 sq m)

Unit 4 & 5 and Unit 3 AVAILABLE TO LET

| Unit 5 | 5,694 sq ft<br>15,662 sq ft | 529 sq m<br><b>1,455 sq m</b> | 8 parking spaces |
|--------|-----------------------------|-------------------------------|------------------|
| Unit 4 | 5,705 sq ft                 | 530 sq m                      | 9 parking spaces |
| Unit 3 | 4,263 sq ft                 | 396 sq m                      | 6 parking spaces |