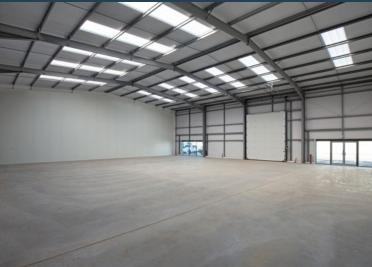

**4,263 - 5,705 sq ft** (396 - 530 sq m)

Unit 4 & 5 and Unit 3 AVAILABLE TO LET

| Unit 5 | 5,694 sq ft<br>15,662 sq ft | 529 sq m<br><b>1,455 sq m</b> | 8 parking spaces |
|--------|-----------------------------|-------------------------------|------------------|
| Unit 4 | 5,705 sq ft                 | 530 sq m                      | 9 parking spaces |
| Unit 3 | 4,263 sq ft                 | 396 sq m                      | 6 parking spaces |