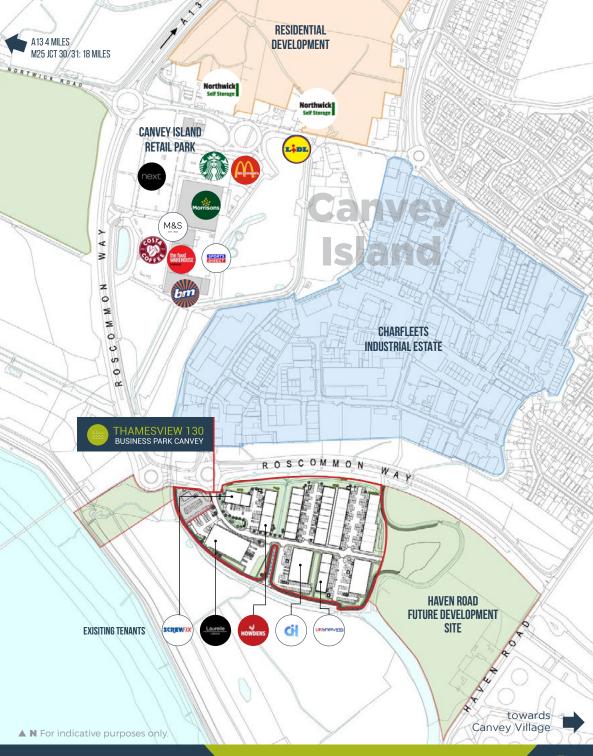

The A13 is accessed via the A130 which provides a direct link to the M25 (J30) approximately 18 miles in a westerly direction. The site is accessed from Roscommon Way and is opposite the Charfleets Industrial Estate.