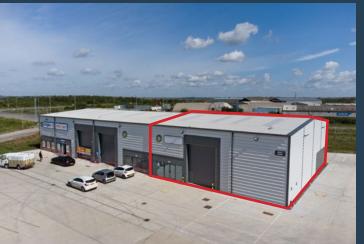

**4,263 - 5,705 sq ft** (396 - 530 sq m)

Unit 4 & 5 and Unit 3 AVAILABLE TO LET

| Unit 5 | 5,694 sq ft<br>15,662 sq ft | 529 sq m<br><b>1,455 sq m</b> | 8 parking spaces |
|--------|-----------------------------|-------------------------------|------------------|
| Unit 4 | 5,705 sq ft                 | 530 sq m                      | 9 parking spaces |
| Unit 3 | 4,263 sq ft                 | 396 sq m                      | 6 parking spaces |