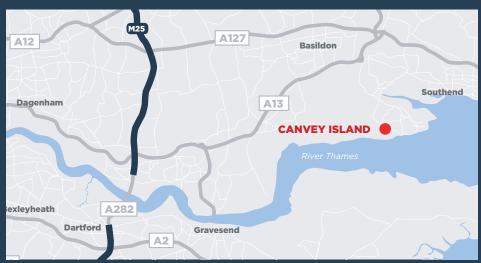

# **LOCATION**

Canvey Island lies off the South East Coast of Essex within the Thames Estuary approximately 35 miles east of central London. The major towns of Southend on Sea and Basildon are approximately 7 miles and 5 miles to the north of the site respectively.

The A13 is accessed via the A130 which provides a direct link to the M25 (J30) approximately 18 miles in a westerly direction. The site is accessed from Roscommon Way and is opposite the Charfleets Industrial Estate.