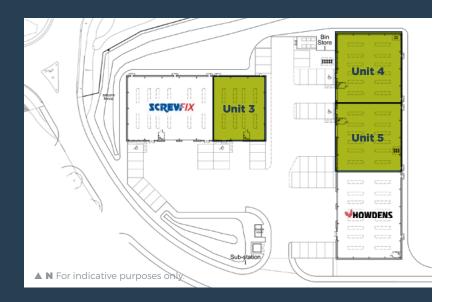

**4,263 - 5,705 sq ft** (396 - 530 sq m)

Unit 4 & 5 and Unit 3 AVAILABLE TO LET

| Unit 5 | 5,694 sq ft<br>15,662 sq ft | 529 sq m<br><b>1,455 sq m</b> | 8 parking spaces |
|--------|-----------------------------|-------------------------------|------------------|
| Unit 4 | 5,705 sq ft                 | 530 sq m                      | 9 parking spaces |
| Unit 3 | 4,263 sq ft                 | 396 sq m                      | 6 parking spaces |