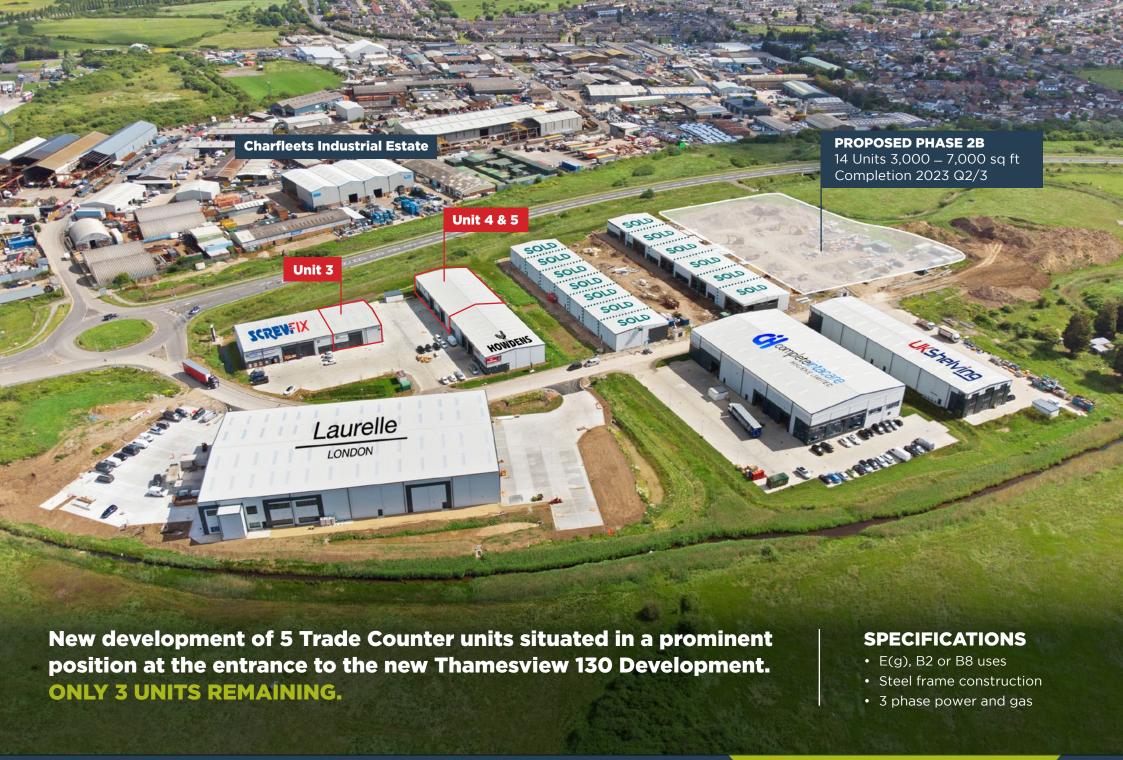

# **LOCATION**

Canvey Island lies off the South East Coast of Essex within the Thames Estuary approximately 35 miles east of central London. The major towns of Southend on Sea and Basildon are approximately 7 miles and 5 miles to the north of the site respectively.

The A13 is accessed via the A130 which provides a direct link to the M25 (J30) approximately 18 miles in a westerly direction. The site is accessed from Roscommon Way and is opposite the Charfleets Industrial Estate.